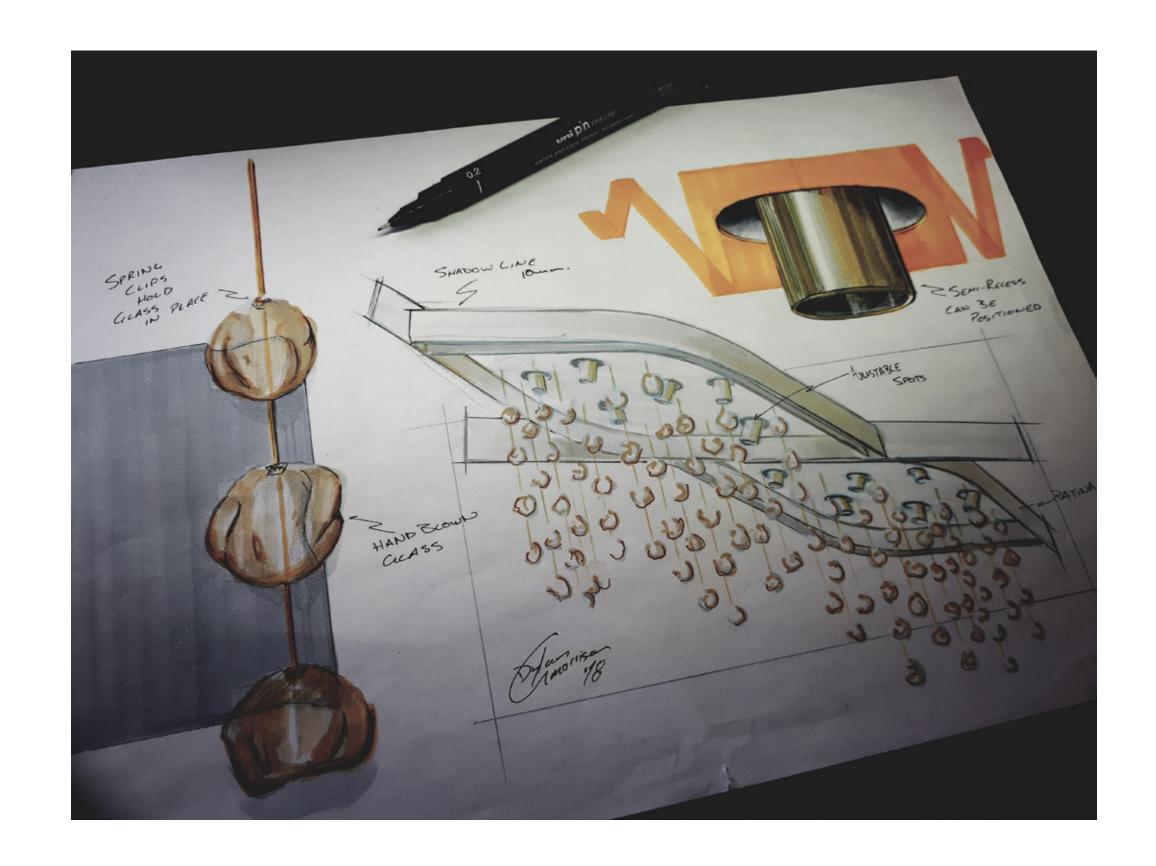

## DESIGN PROCESS

PHASE 1:

Define

**Concept Design** 

Research

Design Brief

Ideation

3D Model

Render

PHASE 2:

Develop

**Technical Development** 

Estimated Cost

Detailed Design

Prototyping

**Exact Costing** 

Suspension System

PHASE 3:

Deliver

Manufacture

Electrical Components

Product Sign Off

Paperwork

Packaging