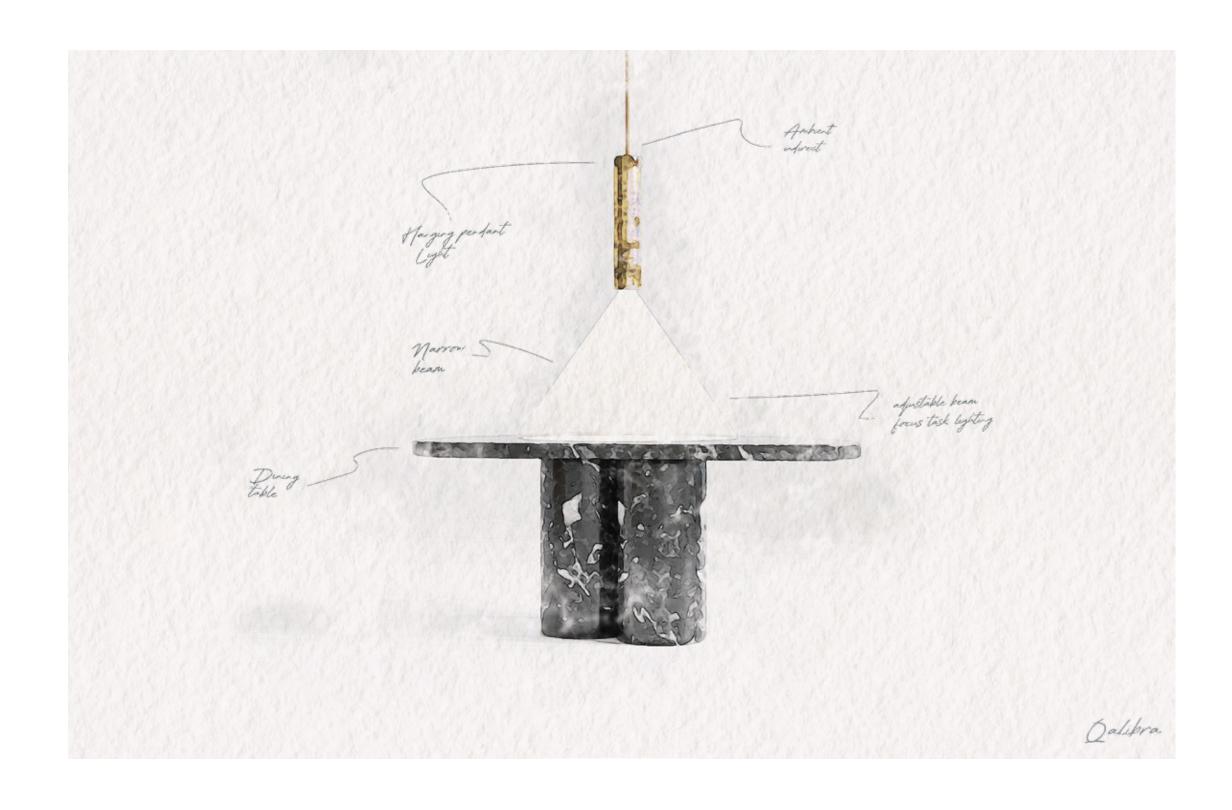

## DESIGN PROCESS

PHASE 1:

Define

**Concept Design** 

Research

Design Brief

Ideation

3D Model

Render

PHASE 2:

Develop

**Technical Development** 

Estimated Cost

Detailed Design

Prototyping

**Exact Costing** 

Suspension System

PHASE 3:

Deliver

Manufacture

Electrical Components

Product Sign Off

Paperwork

Packaging