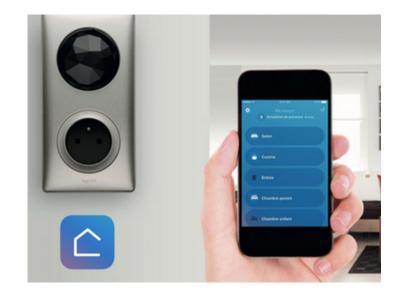

### The final tool to your experiential lighting solution.

We are thrilled to announce the latest addition to our DNA Lighting: the Le Grand Arteor Netatmo. This innovative smart switch and home automation system completes our experiential lighting solution, offering you affordable control over your home environment.

### **Affordable** home automation.

Experience the future of home living without breaking the bank. Le Grand Arteor Netatmo offers an entry-level price point, making smart home technology accessible to all. Energy Efficiency at Your Fingertips Reduce your carbon footprint and save on energy bills with intelligent lighting control and scheduling features.

# Easy Installation, seamless integration and add ons.

- Retrofit existing switches without rewiring
- Intuitive smartphone app for effortless control
- Voice command capabilities for hands-free operation
- Works flawlessly with your favorite smart home platforms: