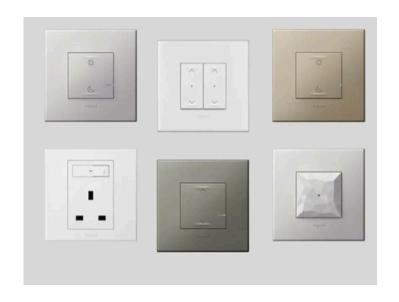

# Easy Installation, seamless integration and add ons.

- Retrofit existing switches without rewiring
- Intuitive smartphone app for effortless control
- Voice command capabilities for hands-free operation
- Works flawlessly with your favorite smart home platforms: