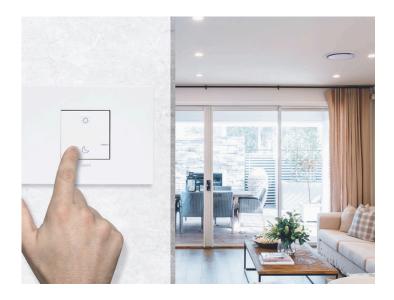

## Create the perfect scene with ease.

- Morning Energize: Gradually brighten your space to start your day right
- Daytime Productivity: Optimize lighting for work and daily tasks
- Evening Relaxation: Dim lights and set a calming mood as you unwind
- Bedtime Wind-Down: Slowly reduce light levels to promote better sleep