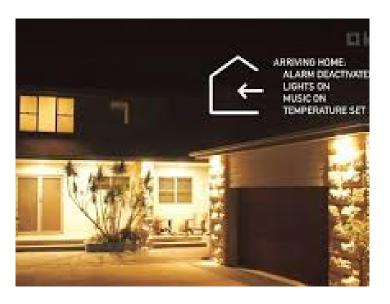

#### Home security and alerts.

Control lights remotely to simulate occupancy while you're away

Receive alerts for unexpected activities
Integrate with your existing security system for comprehensive protection